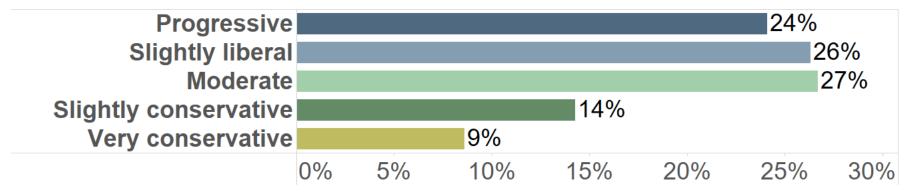

## The following questions are for demographic purposes

9) Are you registered to vote in the State of Colorado?

10) Do you plan on voting in the 2024 Primary election? If so, which party's primary?

11) What political ideology do you identify most strongly with?