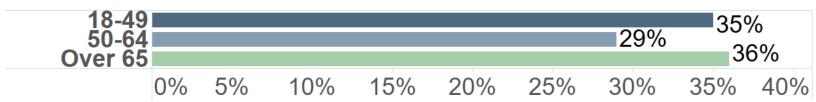

much does a candidate's ability to fundraise influence your choice in the Primary Election?



8) Is it more important that a Democrat be competitive in the general election, or be closely aligned with your political preferences?





## The following questions are for demographic purposes

9) Are you registered to vote in the State of Colorado?



10) Do you plan on voting in the 2024 Primary election? If so, which party's primary?



11) What political ideology do you identify most strongly with?





### 12) What is your party affiliation?



13) Are you or is a member of your immediate family from a Latino, Hispanic or Spanish speaking background?



14) What race do you identify yourself as?





15) What is the highest level of education you have completed?



16) How old are you?



17) What is your gender?