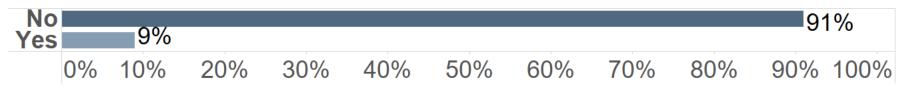

[Only respondents who indicated social media in Question 5]

7) How much does a candidate's ability to fundraise influence your choice in the Primary Election?

8) Is it more important that a Democrat be competitive in the general election, or be closely aligned with your political preferences?