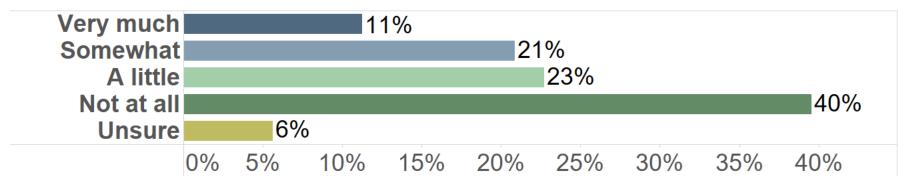

[Only respondents who indicated social media in Question 5]

7) How much does a candidate's ability to fundraise influence your choice in the Primary Election?

8) Is it more important that a Democrat be competitive in the general election, or be closely aligned with your political preferences?