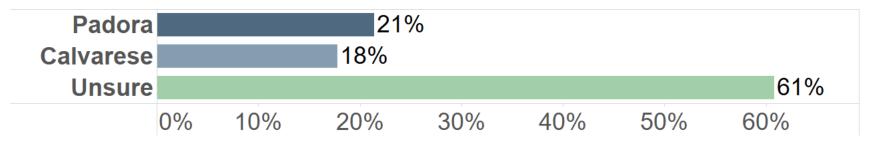

4) If the primary election were between Trisha Calvarese and John Padora, for whom would you vote?

5) How do you typically get your news or learn of current events?

6) Which social media platform do you get your news from primarily?