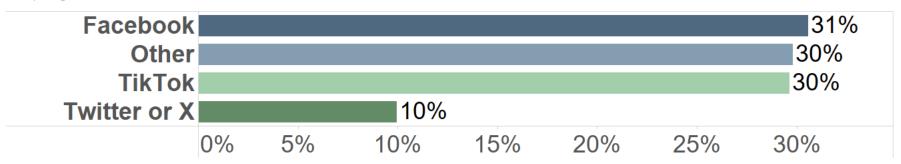

4) If the primary election were between Trisha Calvarese and John Padora, for whom would you vote?

5) How do you typically get your news or learn of current events?

6) Which social media platform do you get your news from primarily?

[Only respondents who indicated social media in Question 5]

7) How much does a candidate's ability to fundraise influence your choice in the Primary Election?

8) Is it more important that a Democrat be competitive in the general election, or be closely aligned with your political preferences?