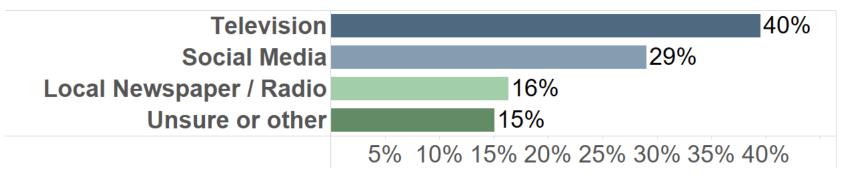

4) If the primary election were between Trisha Calvarese and John Padora, for whom would you vote?

5) How do you typically get your news or learn of current events?

6) Which social media platform do you get your news from primarily?