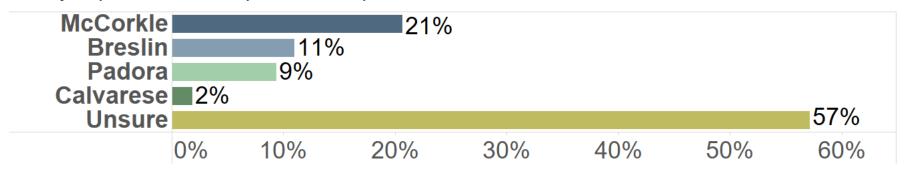

1) If the primary election were held today, for whom would you vote?

2) If the primary election were between Ike McCorkle and John Padora, for whom would you vote?

3) If the primary election were between Ike McCorkle and Trisha Calvarese, for whom would you vote?