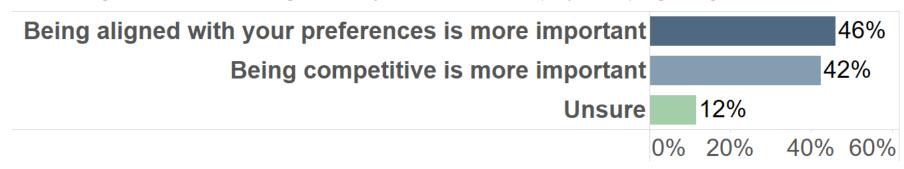

[Only respondents who indicated social media in Question 5]

7) How much does a candidate's ability to fundraise influence your choice in the Primary Election?

8) Is it more important that a Democrat be competitive in the general election, or be closely aligned with your political preferences?