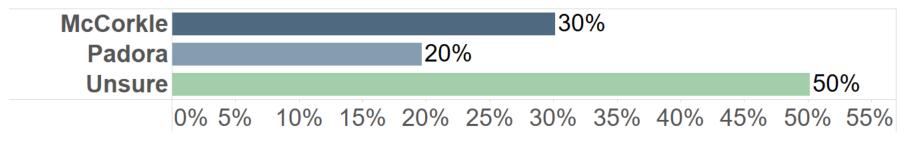

1) If the primary election were held today, for whom would you vote?

2) If the primary election were between Ike McCorkle and John Padora, for whom would you vote?

3) If the primary election were between Ike McCorkle and Trisha Calvarese, for whom would you vote?