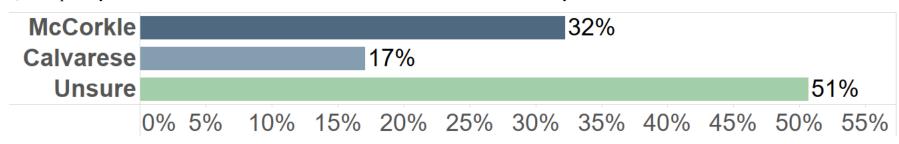

1) If the primary election were held today, for whom would you vote?

2) If the primary election were between Ike McCorkle and John Padora, for whom would you vote?

3) If the primary election were between Ike McCorkle and Trisha Calvarese, for whom would you vote?