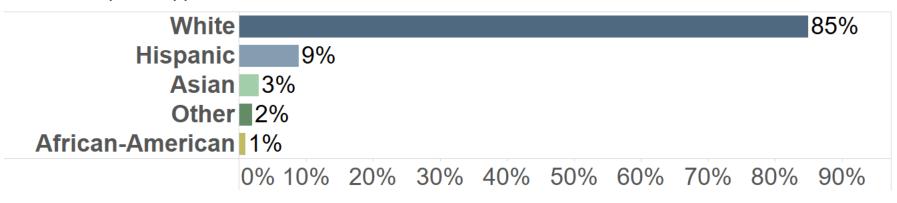

### 12) What is your party affiliation?

13) Are you or is a member of your immediate family from a Latino, Hispanic or Spanish speaking background?

14) What race do you identify yourself as?

15) What is the highest level of education you have completed?